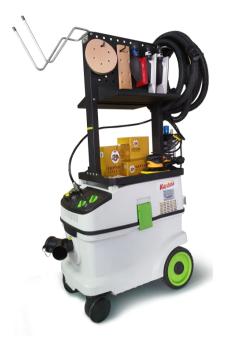

## **KURUMA DUST EXTRACTOR**

## **DUST-FREE SANDING MACHINE FOR DRY SANDING**

## Features:

- Mobile workcenter design, smart and flexible. Designed for a wide range of tools both block sanding, electric orbital sander.
- Dust-free sanding machines help protect users from dust in working
- Streamlined shape and high tools storage space
- Used professional vacuum motor, stable and durable
- Intelligent automatic control unit, steady performance, safe and easy to work
- Includes manual mode that can be selected according to your needs.
- Suitable for dry extraction, for class L dust

| TECHNICAL DATA                  |                                |
|---------------------------------|--------------------------------|
| SPECIFICATIONS                  | DESCRIPTION                    |
| Voltage / Frequency             | 220V/50Hz                      |
| Power consumption               | 350-1200W                      |
| Noise                           | <u>&lt;</u> 70dB               |
| Vacuum                          | <u>&gt;</u> 28000Pa            |
| Operation Pressure              | <u>≥</u> 0.7Mpa                |
| Rubber-insulated main cable     | 2m                             |
| Appliance socket connected load | <u>&lt;</u> 600W               |
| Container capacity              | 36L                            |
| Max. volume flow                | 3900L/min                      |
| Weight                          | 33kg                           |
| Filter surface area             | 6800cm2                        |
| Shape Size (mm)                 | 910 x 380 x 1210mm (L x W x H) |
| Packing Size (mm)               | 710 x 640 x 620mm (L x W x H)  |