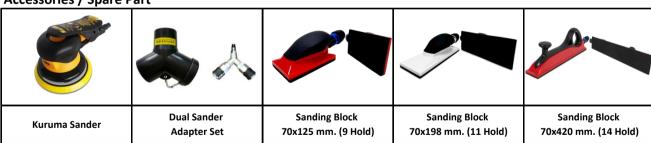

|
| Noise                           | <u>&lt;</u> 70dB               |
| Vacuum                          | <u>&gt;</u> 28000Pa            |
| Operation Pressure              | <u>≥</u> 0.7Mpa                |
| Rubber-insulated main cable     | 2m                             |
| Appliance socket connected load | <u>&lt;</u> 600W               |
| Container capacity              | 36L                            |
| Max. volume flow                | 3900L/min                      |
| Weight                          | 33kg                           |
| Filter surface area             | 6800cm2                        |
| Shape Size (mm)                 | 910 x 380 x 1210mm (L x W x H) |
| Packing Size (mm)               | 710 x 640 x 620mm (L x W x H)  |



## **Accessories / Spare Part**