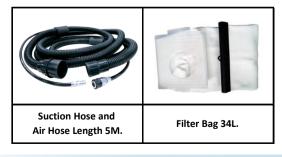

|
| Noise                           | <u>&lt;</u> 70dB               |
| Vacuum                          | <u>&gt;</u> 28000Pa            |
| Operation Pressure              | <u>≥</u> 0.7Mpa                |
| Rubber-insulated main cable     | 2m                             |
| Appliance socket connected load | <u>&lt;</u> 600W               |
| Container capacity              | 36L                            |
| Max. volume flow                | 3900L/min                      |
| Weight                          | 33kg                           |
| Filter surface area             | 6800cm2                        |
| Shape Size (mm)                 | 910 x 380 x 1210mm (L x W x H) |
| Packing Size (mm)               | 710 x 640 x 620mm (L x W x H)  |



## **Accessories / Spare Part**